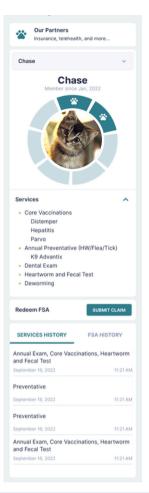

## WHAT IS THE IN-HOSPITAL CREDIT (PET FSA)?

Immediately upon sign up, you have access to an in-hospital credit to use for the unexpected. We call this our pet Flexible Spending Allowance (pet FSA) and 75% of any unused balance rolls over at the end of the plan year!

#### YOUR EXPERIENCE

EASILY VIEW YOUR PET'S PROFILE

REAL-TIME SERVICE HISTORY

IN-HOSPITAL CREDIT AVAILABLE UPON SIGN UP

**EASY TO USE BENEFITS** 

MARKET HUB PARTNERS + PERKS

We've partnered with PetCentric Health to bring you a care plan that's inclusive of annual exams, core vaccines, and an in-hospital credit - all available immediately upon sign up!