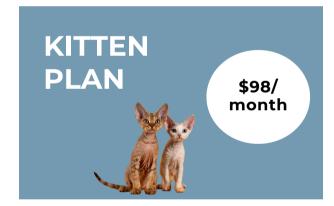

| kitten<br>plan<br><1 year | adult/senior<br>feline plan<br>>1 year |
|---------------------------|----------------------------------------|
| up to 4                   | up to 2                                |
| Ø                         | Ø                                      |
| up to 4                   | Ø                                      |
| up to 3                   | $\otimes$                              |
| $\otimes$                 | $\otimes$                              |
| $\otimes$                 | Ø                                      |
| Ø                         | Ø                                      |
| 12 months<br>included     | 12 months<br>included                  |
| Ø                         | Ø                                      |
| Ø                         | $\otimes$                              |
| Ø                         | Ø                                      |
| \$250                     | \$350                                  |
| <b>42</b> %               | <b>32</b> %                            |