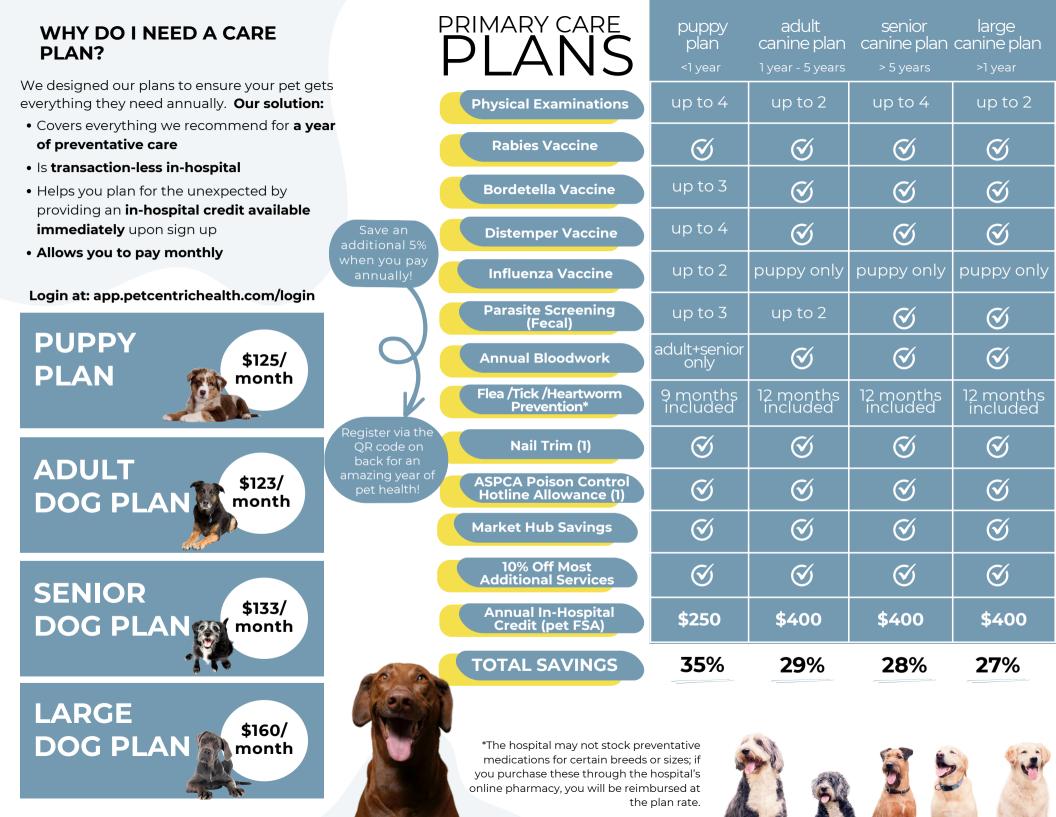

# WHAT IS THE IN-HOSPITAL CREDIT (PET FSA)?

Immediately upon sign up, you have access to an in-hospital credit to use for the unexpected. We call this our pet Flexible Spending Allowance (pet FSA) and 75% of any unused balance rolls over at the end of the plan year!

# WHOW DOES THIS PLAN HELP ME TAKE CARE OF MY PET?

Our subscription plans allow you to budget for a year of care for your pet. With one monthly payment, all of your vet-recommended annual care items are planned for. Want to pay annually? Save an additional 5% when you select annual payments at checkout.

#### WILL THIS SAVE ME MONEY?

Yes. For pet parents wanting to give their pets the best year of care, this plan offers our very best price on our hospital's vet-recommended annual primary care.

## **Our Plans:**

- 🐕 Improve Pet Health
- Lower Financial Stress
- Provide Peace of Mind